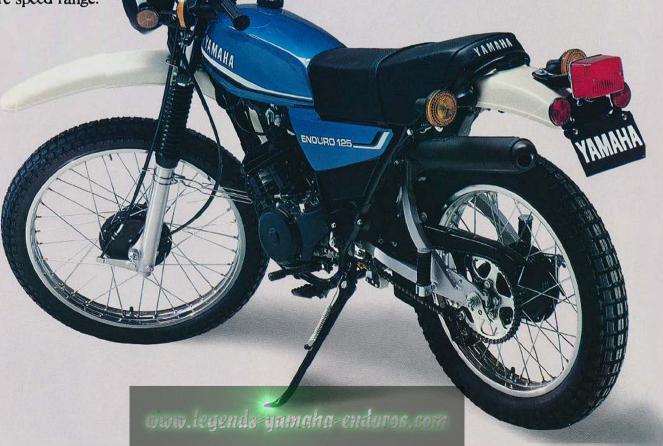

## DIMENSIONS

| DIMENSIONS                       |                   |
|----------------------------------|-------------------|
| Overall length                   |                   |
| Overall width                    |                   |
| Overall height                   |                   |
| Wheelbase                        |                   |
| Ground clearance                 | 265 mm            |
| Seat height                      | 835 mm            |
| Weight (net)                     |                   |
| Fuel tank capacity               |                   |
| Oil capacity                     |                   |
| Tyres, front                     |                   |
|                                  | 3.50-18-4PR       |
| Brakes, front                    |                   |
|                                  | Drum              |
| Coloring                         |                   |
|                                  | Sapphire blue     |
|                                  | Chappy red        |
| *The characters included by [    |                   |
| DT125.                           | ,                 |
| Specifications subject to change | e without notice. |
|                                  |                   |