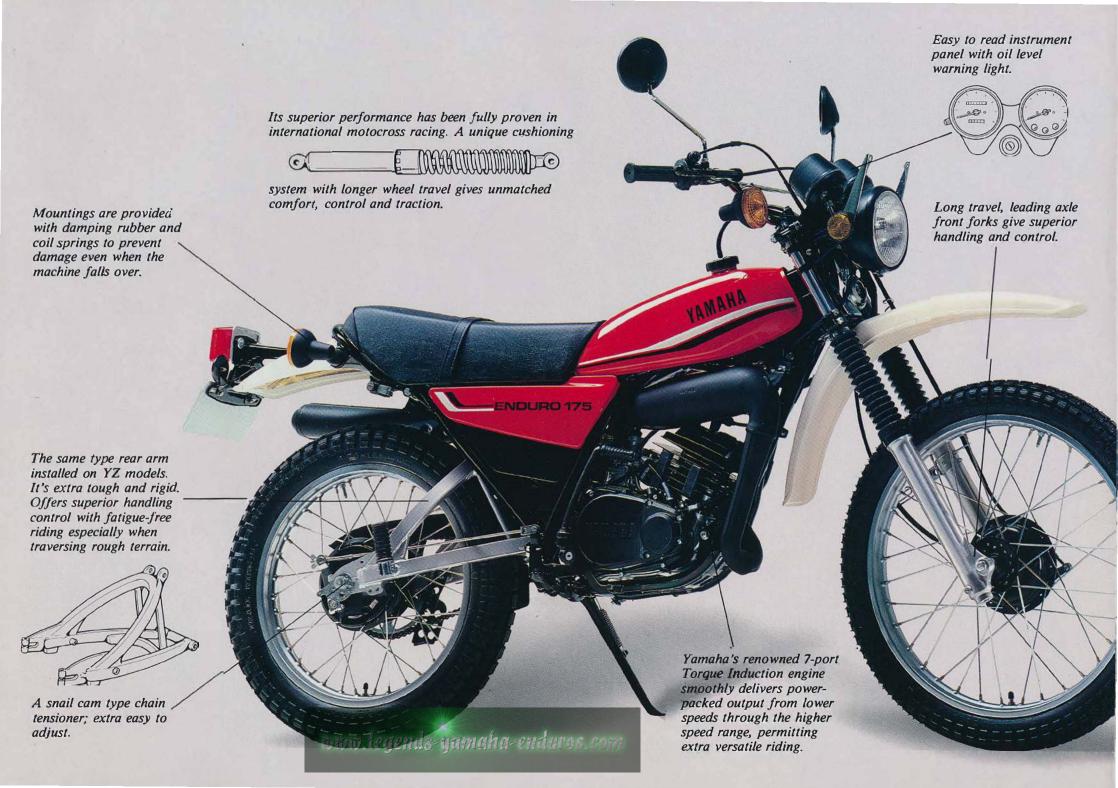

## MORE ON OFF ROAD BIKING ENJOYMENT IS YOURS.

They're ultra versatile, sporty, light in weight and fun to ride. And they're both loaded with technological features that make them second to none in their class. Yamaha's exclusive torque induction system, for instance, assures smoother engine rpms throughout the entire speed range.

It means optimum performance in running around town, in high speed touring or in biking over hilly terrain.

The renowned Monocross suspension system gives an extra comfortable ride, makes for steadier handling over the roughest terrain.

A newly designed rear swing arm with a square section always keeps the rear wheel running straight and true without flex or wobble. The sturdy, narrow profile tubular steel frame has the slim 2-stroke

single positioned for optimum balance. The powerplant also features an extra large cylinder fin area which allows better cooling for prolonged engine life.

A unique autolube system mixes the oil and gas according to engine load, assuring better fuel economy, longer engine life. Feature for feature, these are the machines that'll give you more high spirited allaround biking fun. Take your pick: the Yamaha DT175 or the DT125.