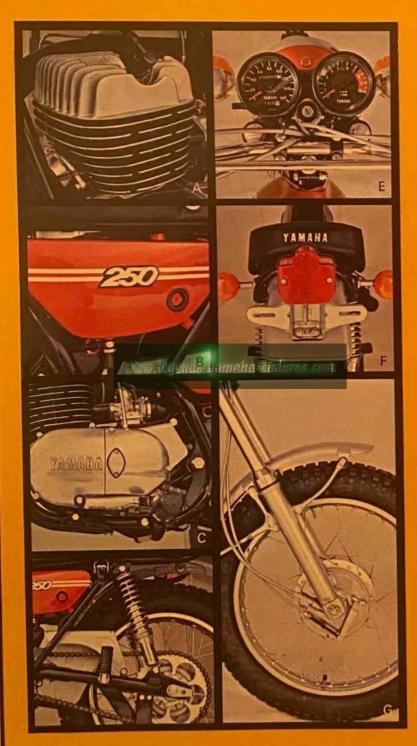

#### FEATURES

Yamaha's newly-developed 5-port engine is the most powerful off-the-road performer of any class. Extremely efficient two-stroke performance is improved by newly-engineered scavenging ports. The result is quicker throttle response, greater torque, extra fuel economy and broader power range. (Photo A)

The Autolube injection system is Yamaha's exclusive development...a precise system to automatically control the supply of oil to the engine. The result is no more messy gas and oil mixing...engine wear is reduced and runs cooler, more efficiently and with great fuel savings. (Photo B)

Constant-mesh 5-speed transmission is completely synchronized from first to fifth gear for speed, flexibility and safety. Carefully engineered for operation with no grinding, no jamming, no clashing gears. The smoothest shifting of any cycle makes riding a pleasure every time. (Photo C)

The new adjustable 5-step rear shock absorbers allow you to adjust the tension for all types of driving conditions; stiff for rugged terrain and maneuverability, and then re-adjust for cruising comfortably down the open road. The large, dust- and waterproof brakes are fade-free for safe sure stops. The knobby tires are especially designed for positive traction on all kinds of surfaces. (Photo D)

The separate \* speedometer and tachometer are clustered for optimum viewing ease. The rugged handlebars have the scrambler-type bridge crossbar. And a larger head lamp with flashers that can be seen both day and night for extra safety. (Photo E)

Flashers that can be seen night and day for convenience and safety. Larger, more comfortable seat for hours of riding pleasure. and a brighter larger stop lamp for safety. (Photo F)

The strong and durable front forks are completely engineered to withstand all of the punishment sustained in the roughest of off-the-road riding. The big, fade-free brakes are completely waterproof and dust-proof. (Photo G)