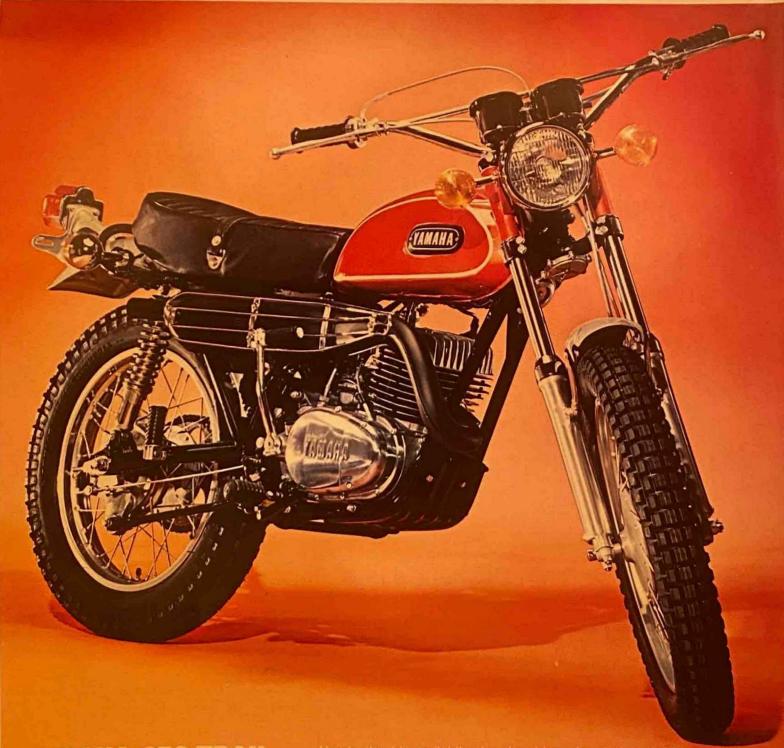

#### YAMAIIA TRAIL SERIES

The Yamaha Trail motorcycles are the most exciting news of the year for the man who wants to combine all of the pleasure and convenience of bigger bike comfort and power with a very rugged machine which will withstand all of the punishment of the roughest terrain, These fine motorcycles have all of the features which have made Yamaha a leader and champion in every class throughout the world...such as Yamaha's exclusive Autolube injection; a 5-port single engine with power to spare; front forks which are extra strong; adjustable rear shock absorbers. Larger and brighter stop lamp and flashers in both front and back that can be seen day and night for safety; as well as a separate speedometer and tachometer, higher ground clearance, special tires with heavy-duty rims, a frame-mounted skid plate, a scrambler-type "bridge" crossbar and a multitude of other fine features...making these six models truly outstanding for trail riding.

#### SPECIFICATIONS

The features of Yamaha Trall motorcycles include some of the most-wanted features by every motorcyclist. Yamaha's years of experience in motorcycle manufacture, all the way from concept and design to enginearing, testing and final production, represents a wealth of experience which is packed into every machine bearing the proud Yamaha name. Some of these fine features are shown here. But there are many more. Some of them can't be seen. Such as experience. And quality control. But you may be sure they're waiting for you on each Yamaha bike...because it's a better machine.