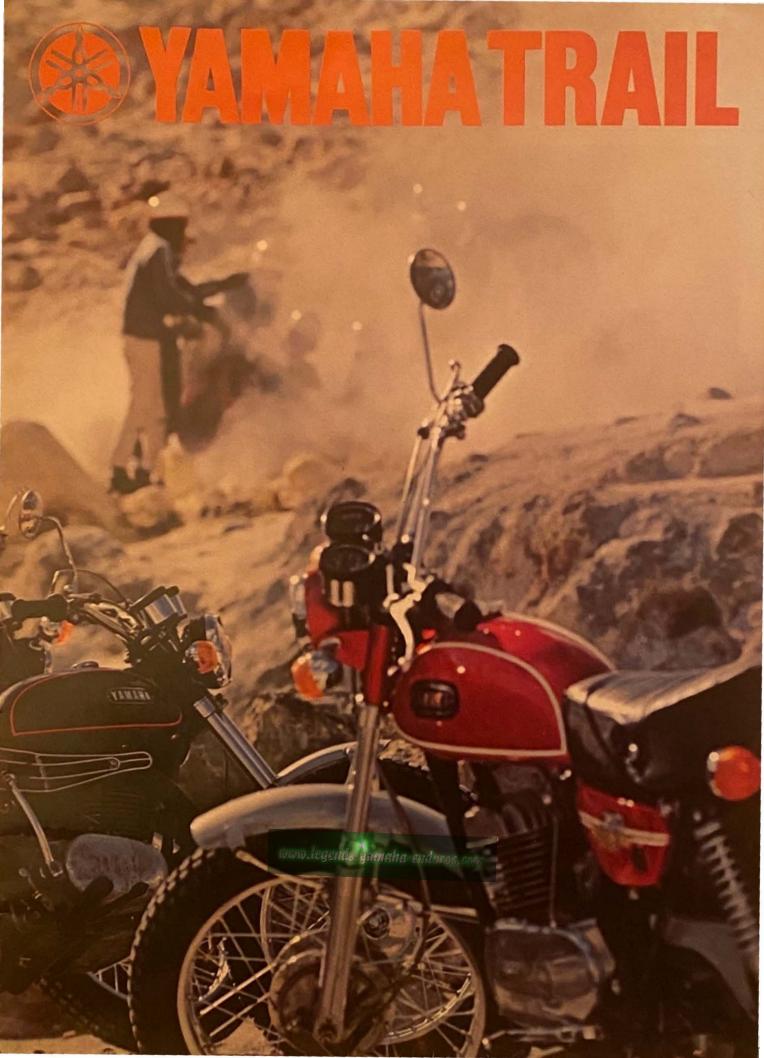

#### YAMAIIA TRAIL SERIES

The Yamaha Trail motorcycles are the most exciting news of the year for the man who wants to combine all of the pleasure and convenience of bigger bike comfort and power with a very rugged machine which will withstand all of the punishment of the roughest terrain, These fine motorcycles have all of the features which have made Yamaha a leader and champion in every class throughout the world...such as Yamaha's exclusive Autolube injection; a 5-port single engine with power to spare; front forks which are extra strong; adjustable rear shock absorbers. Larger and brighter stop lamp and flashers in both front and back that can be seen day and night for safety; as well as a separate speedometer and tachometer, higher ground clearance, special tires with heavy-duty rims, a frame-mounted skid plate, a scrambler-type "bridge" crossbar and a multitude of other fine features...making these six models truly outstanding for trail riding.