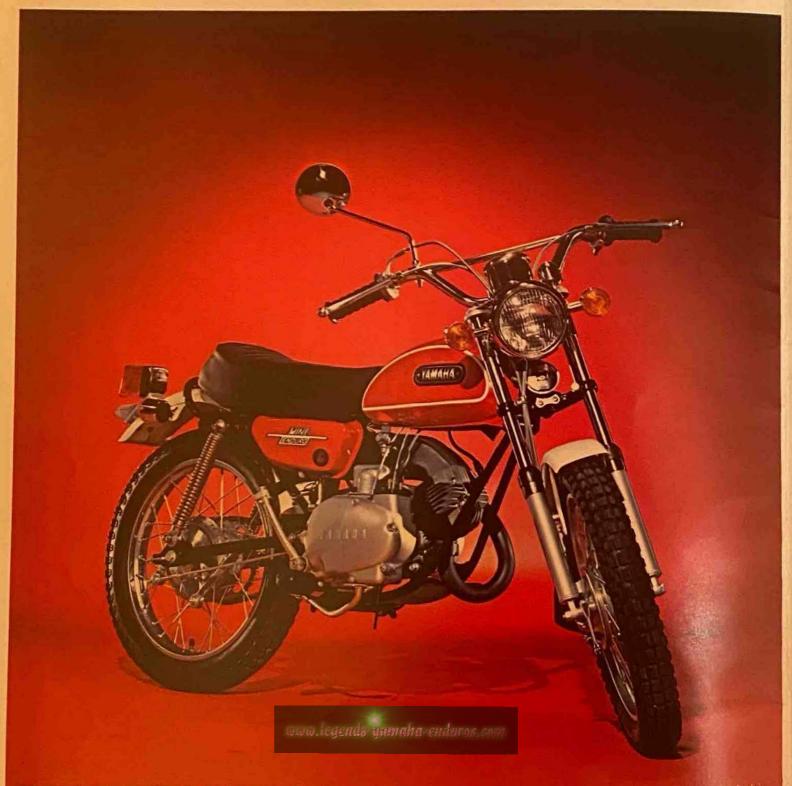

## YAMAHA MINI-ENDURO

"A new idea in recreation fun" is the very fitting description of this completely new concept in leisure pleasure. Designed from the ground up especially for fun-loving young people and young-thinking fun people. It has all the features which have made Yamaha bikes (amous around the world for thrills and rugged dependability. It's itical for recreation of every kind: camping, hunting, fishing, motoratking, picnics, exploring, group fun or just all by yourself, either way it's a totally new experience. Yamaha's JT1-J is, we think, one of the most pleasant experiences you've ever had in outdoor leisure time enjoyment.