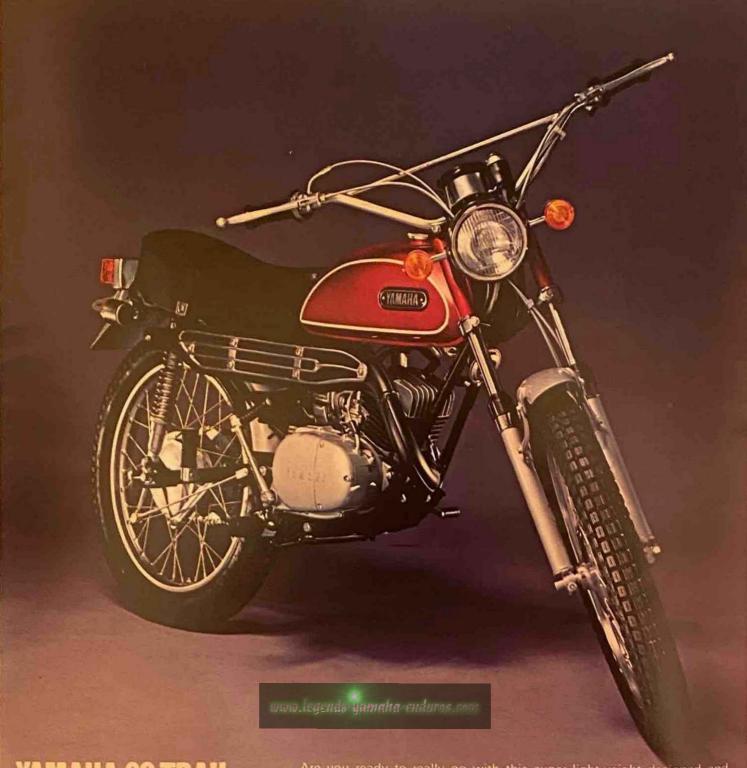

#### machine on

YAMAHA 90 TRAIL

STORY

TO THE STORY

TO THE

Are you ready to really go with this super-lightweight designed and engineered for rough trail work? Outstanding for street and highway performance. The trail blazing features, power and advantages of the renowned Yamaha trail series meet or beat the toughest specifications ever of any bike in the 90 cc class. Such as 5-step adjustable rear suspension and powerful 5-port engine. Built for safety, performance and economy. Its styling and handling ease make it a new champion in its class...a new and exciting leader in both on-the-road and off-the-road cycling enjoyment.