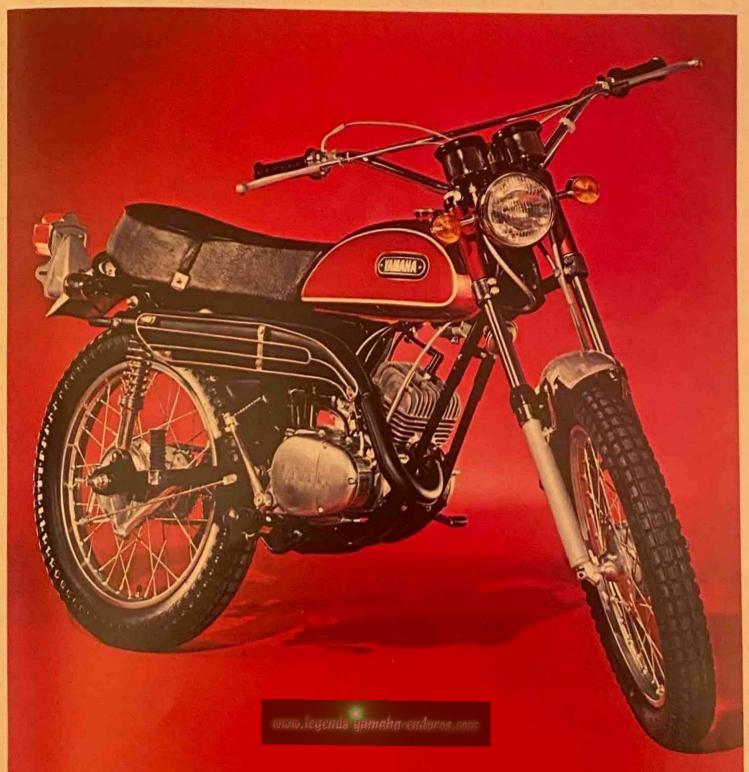

## YAMAHA 125 TRAIL

A superb stride into the great sport of cross-country. Lighter and easier to handle yet rugged, the AT1-r is ideal for the rider who desires a glorious, fun-filled world of cross-country riding. The proposal is passed on to the Yamaha engineers: Design it for comfort. Style it to win. Construct it for performance and reliable durability. The result: a new lightweight trail model. With the most winning combination of features of any bike in its class. Why not test ride this rough country champion that smooths out the most formidable terrain with surprising ease. Climb into the saddle and go l