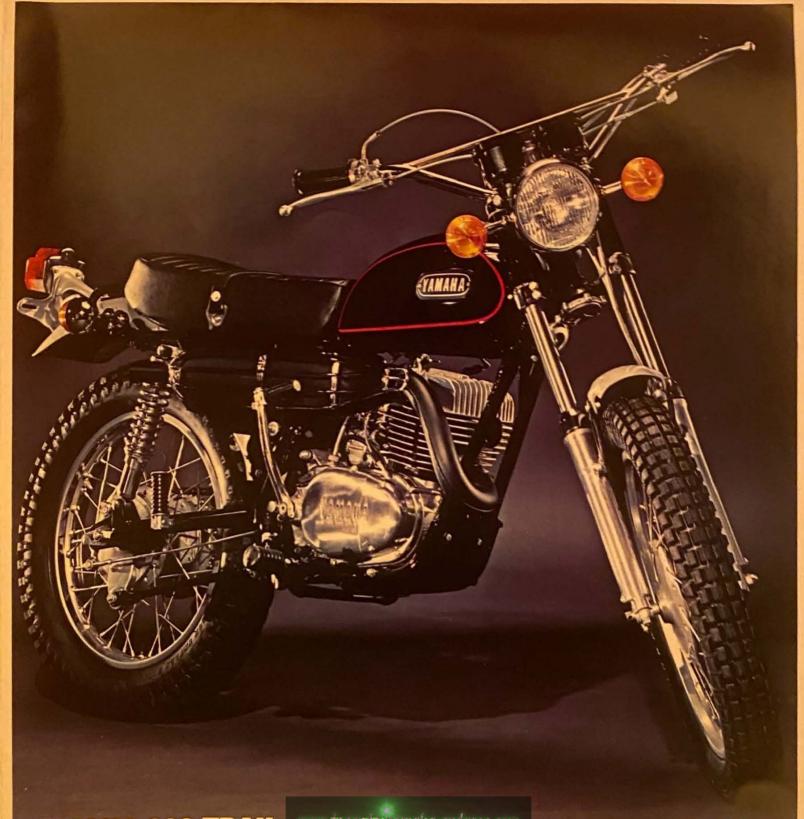

#### YAMAIIA TRAIL SERIES

The Yamaha Trail motorcycles are the most exciting news of the year for the man who wants to combine all of the pleasure and convenience of bigger bike comfort and power with a very rugged machine which will withstand all of the punishment of the roughest terrain, These fine motorcycles have all of the features which have made Yamaha a leader and champion in every class throughout the world...such as Yamaha's exclusive Autolube injection; a 5-port single engine with power to spare; front forks which are extra strong; adjustable rear shock absorbers. Larger and brighter stop lamp and flashers in both front and back that can be seen day and night for safety; as well as a separate speedometer and tachometer, higher ground clearance, special tires with heavy-duty rims, a frame-mounted skid plate, a scrambler-type "bridge" crossbar and a multitude of other fine features...making these six models truly outstanding for trail riding.

#### SPECIFICATIONS

The features of Yamaha Trall motorcycles include some of the most-wanted features by every motorcyclist. Yamaha's years of experience in motorcycle manufacture, all the way from concept and design to enginearing, testing and final production, represents a wealth of experience which is packed into every machine bearing the proud Yamaha name. Some of these fine features are shown here. But there are many more. Some of them can't be seen. Such as experience. And quality control. But you may be sure they're waiting for you on each Yamaha bike...because it's a better machine.