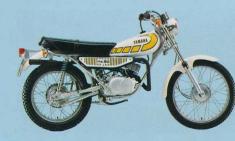

# TY50M YANAHA

www.legends-yamaha-enduros.com

The nimble pathfinder. That's the TY50M, a manageable Trials bike that gives superb responses over the slow-motion jolts and judders of bumpy sections and nippy dashes when you want to go places. For trekking across the surprises of rough terrain Yamaha

passed another milestone of enjoyment with this tough little sightseer. Long-stroke front forks to sponge up the shock treatment and a hearty willingness from the single cylinder engine have given it a winning streak- and far more stamina than any footslogger.