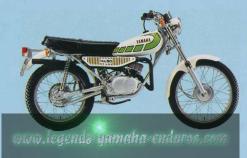

# TY50M YANAHA

www.legends-yamaha-enduros.com

The nimble pathfinder. That's the TY50M, a manageable Trials bike that gives superb responses over the slow-motion jolts and judders of bumpy sections and nippy dashes when you want to go places. For trekking across the surprises of rough terrain Yamaha

passed another milestone of enjoyment with this tough little sightseer. Long-stroke front forks to sponge up the shock treatment and a hearty willingness from the single cylinder engine have given it a winning streak- and far more stamina than any footslogger.

## Engine

The alloy single cylinder reed valve engine of 49 cc has a cast iron sleeve, a bore of 40 mm and stroke of 39.7 mm using an alloy piston fitted with a keystone type compression ring, gives sporting but economical performance. Efficient engine lubrication is ensured by Yamaha's "autolube" system. Oil from a separate oiltank is injected into the induction port by a pump controlled by the throttle position and engine speed, monitoring oil supply to load requirements of the engine. A rugged, doublecradle trials type frame carries the engine strongly and securely, ensuring excellent balance and control under all riding conditions.

### **Transmission**

The 5-speed foot operated gearbox has internal ratios selected to give optimum performance under all types of riding conditions.

### Brakes

The 110 mm diameter drum brake on the front and the 110 mm diameter drum brake on the rear of the TY50M feature Yamaha's labyrinth-seal double ridge design which prevents water and dust from entering the drum brake and affecting operation. Smooth control braking under all riding conditions.

### Accessories

The autolube oiltank is positioned under the locking seat together with the 6-volt battery and tools. The seat lock also incorporates a helmet lock for extra security.

### Suspension

The hydraulic internal spring telescopic front forks having a stroke of 110 mm working in conjunction with the external spring hydraulic rear shock absorbers give maximum stability and manoeuvrability.