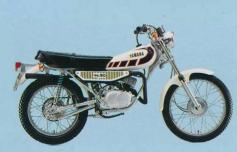

# TY50M YANAHA

www.legends-yamaha-enduros.com

The nimble pathfinder. That's the TY50M, a manageable Trials bike that gives superb responses over the slow-motion jolts and judders of bumpy sections and nippy dashes when you want to go places. For trekking across the surprises of rough terrain Yamaha

passed another milestone of enjoyment with this tough little sightseer. Long-stroke front forks to sponge up the shock treatment and a hearty willingness from the single cylinder engine have given it a winning streak- and far more stamina than any footslogger.