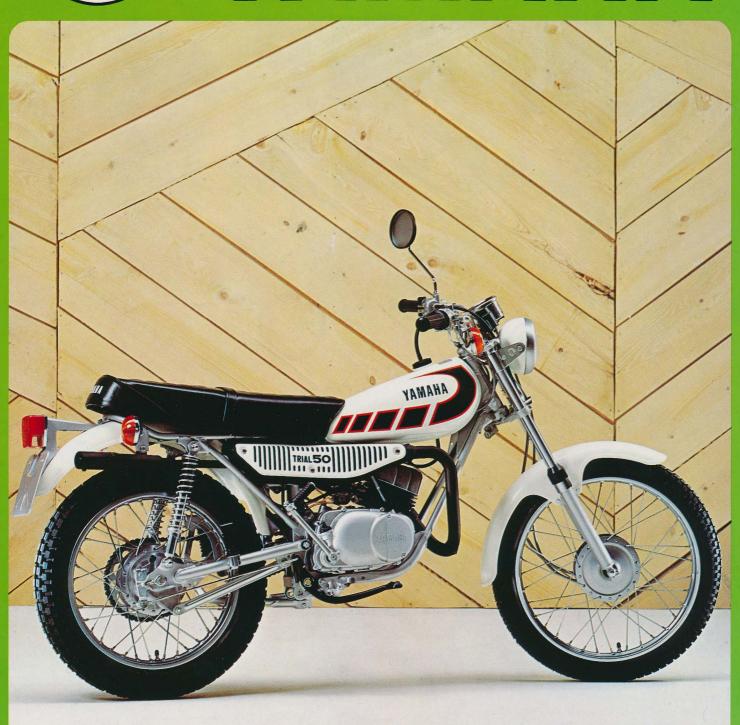

# TY50M YANAHA

www.legends-yamaha-enduros.com

The nimble pathfinder. That's the TY50M, a manageable Trials bike that gives superb responses over the slow-motion jolts and judders of bumpy sections and nippy dashes when you want to go places. For trekking across the surprises of rough terrain Yamaha

passed another milestone of enjoyment with this tough little sightseer. Long-stroke front forks to sponge up the shock treatment and a hearty willingness from the single cylinder engine have given it a winning streak- and far more stamina than any footslogger.