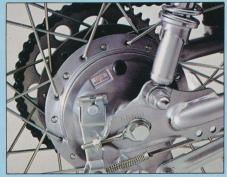

### Brakes

The 110 mm diameter drum brake on the front and the 110 mm diameter drum brake on the rear of the TY50M feature Yamaha's labyrinth-seal double ridge design which prevents water and dust from entering the drum brake and affecting operation. Smooth control braking under all riding conditions.