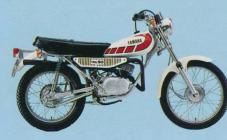

# TY50M YANAHA

www.legends-yamaha-enduros.com

The nimble pathfinder. That's the TY50M, a manageable Trials bike that gives superb responses over the slow-motion jolts and judders of bumpy sections and nippy dashes when you want to go places. For trekking across the surprises of rough terrain Yamaha

passed another milestone of enjoyment with this tough little sightseer. Long-stroke front forks to sponge up the shock treatment and a hearty willingness from the single cylinder engine have given it a winning streak- and far more stamina than any footslogger.