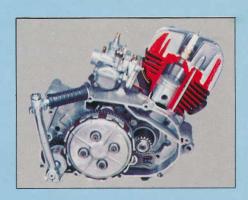

## Engine

The alloy single cylinder reed valve engine of 49 cc has a cast iron sleeve, a bore of 40 mm and stroke of 39.7 mm using an alloy piston fitted with a keystone type compression ring, gives sporting but economical performance. Efficient engine lubrication is ensured by Yamaha's "autolube" system. Oil from a separate oiltank is injected into the induction port by a pump controlled by the throttle position and engine speed, monitoring oil supply to load requirements of the engine. A rugged, doublecradle trials type frame carries the engine strongly and securely, ensuring excellent balance and control under all riding conditions.

### **Transmission**

The 5-speed foot operated gearbox has internal ratios selected to give optimum performance under all types of riding conditions.